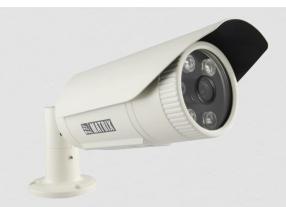

### 3MP IR Bullet Camera with 6mm Lens

SATATYA CIBR30FL60CW-S

3MP IR Bullet Camera with 6mm Lens

Matrix project series IP Cameras are built using superior components such as Sony STARVIS sensor and higher MTF lens to offer unmatched image quality especially during the low light conditions. Powered by True WDR algorithm, these cameras offer consistent image quality even in highly varying lighting conditions. Built in intelligent analytics including Intrusion Detection, Trip Wire, etc. ensure real-time security. Moreover, H.265 compression and Automatic Motion based Frame Rate Reduction save bandwidth and storage up to 50%.

### 3MP IR Bullet Camera with 6mm Lens