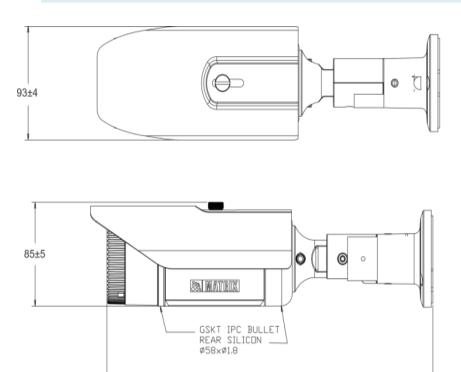

## **DIMENSIONS** (in mm)

302±5

Customer Care: +91 265 2630555 E-mail: Customer.Care@MatrixComSec.com

| WDR                         | True WDR (120dB)                                                                                                                                               |  |
|-----------------------------|----------------------------------------------------------------------------------------------------------------------------------------------------------------|--|
| Image Features              | ROI, E-PTZ, BLC, Digital Zoom, Image Snapshots, Adaptive Streaming, Smart Streaming                                                                            |  |
|                             | (Max. 3 Windows), Unicast/Multicast                                                                                                                            |  |
| DNR                         | 3DNR and 2DNR(Auto/Manual)                                                                                                                                     |  |
| Recording Type              | Scheduled Edge Recording, Network Recording, Alarm Recording                                                                                                   |  |
| EVENTS AND ACTIONS          |                                                                                                                                                                |  |
| Events                      | Motion Detection, View Tamper, Line Intrusion, Directional Motion, Trip Wire(3 Lines), Zone Intrusion(3 zones), IP-Conflict, Network-Disconnect, Storage Alert |  |
| Actions                     | Email with Snapshot/TCP/SMS Notifications, Alarm Recording, Image/Clip Upload                                                                                  |  |
| GENERAL SPECIFICATION       |                                                                                                                                                                |  |
| Communication<br>Interface  | 10Base-T/100BaseTX Ethernet (RJ-45)                                                                                                                            |  |
| SD Card                     | Up to 128GB(Micro SD)                                                                                                                                          |  |
| Power Supply                | 12V/2A, Poe (IEEE 802.3af)                                                                                                                                     |  |
| Power                       | 7 Watt                                                                                                                                                         |  |
| Consumption                 |                                                                                                                                                                |  |
| Operating Temperature/Stora | 0 to 50 Degree / (-)20 to 60 Degree                                                                                                                            |  |
| ge Temperature              |                                                                                                                                                                |  |
| Operating<br>Humidity       | Less than 90% RH                                                                                                                                               |  |
| Certifications              | BIS,CE, IP66, FCC Part-15 Class-B                                                                                                                              |  |
| System                      | Windows7 and above, Browser: IE-8 and above, Plugins: IE-ActiveX, Google Chrome and                                                                            |  |
| Requirements                | Mozilla-VLC                                                                                                                                                    |  |
| Dimension                   | 320 X 84.5 X 92.5mm (L X H X W)                                                                                                                                |  |
| Weight and Color            | 920gm & White (Beige)                                                                                                                                          |  |
| Material Type               | Aluminum                                                                                                                                                       |  |